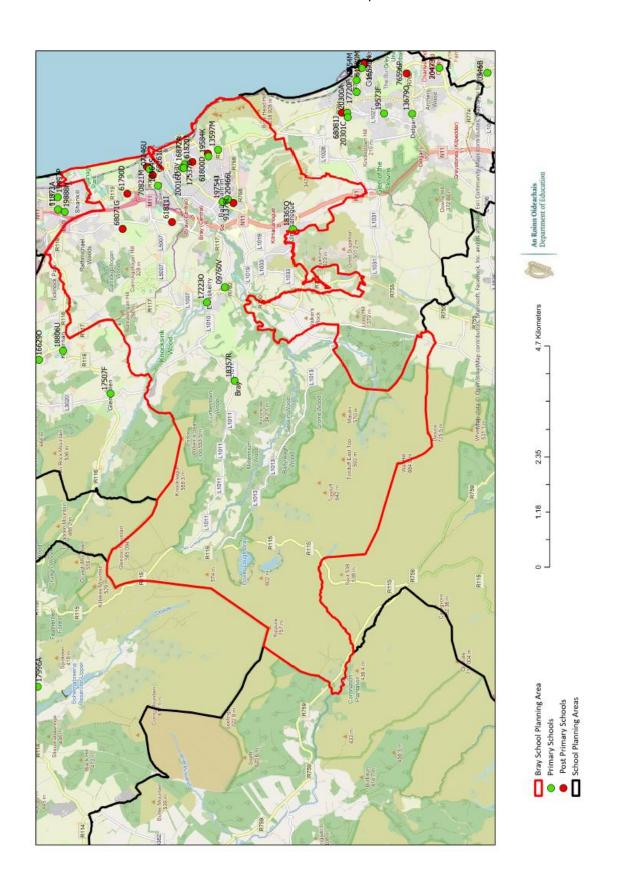

Appendix 1

Catchment area as defined in Priority 2: "Bray", "Kilternan" and "Ballybrack/Shankill" in the DES map below